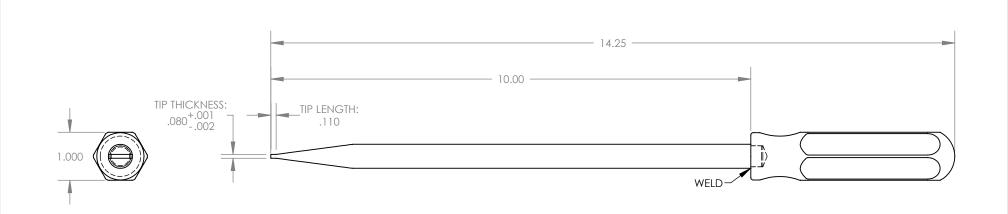

TITLE:

Source for Stainless Steel Tools

REV:

SHAFT: 465 MAGNETIC S.S. HANDLE: 316 NON-MAGNETIC S.S.

1/2" PARALLEL TIP SCREWDRIVER with STAINLESS STEEL HANDLE

THIS DRAWING IS THE PROPERTY OF STERITOOL, INC. ANY REPRODUCTIONS OR MODIFICATIONS OF THIS DRAWING OR ITS CONTENTS WITHOUT THE CONSENT OF STERITOOL, INC. IS PROHIBITED.

PART NO. 21207

> SCALE 1:2 SHEET 1 OF 1