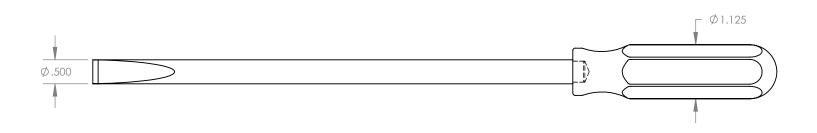

TITLE:

Source for Stainless Steel Tools

REV:

SHAFT: 465 MAGNETIC S.S. HANDLE: 316 NON-MAGNETIC S.S.

1/2" PARALLEL TIP SCREWDRIVER with STAINLESS STEEL HANDLE

THIS DRAWING IS THE PROPERTY OF STERITOOL, INC. ANY REPRODUCTIONS OR MODIFICATIONS OF THIS DRAWING OR ITS CONTENTS WITHOUT THE CONSENT OF STERITOOL, INC. IS PROHIBITED.

PART NO. 21207

> SCALE 1:2 SHEET 1 OF 1